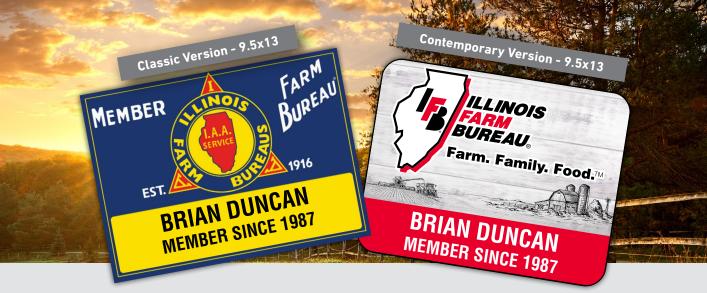

## A Sign of Your Legacy

Embrace this tradition unique to agriculture by hanging a gate sign of your own! Whether you're on the farm or connected to agriculture, displaying your member sign shows pride in and support for your Farm Bureau organization.

Each sign can be customized and shipped for just \$50. Proceeds benefit the Illinois Agriculture in the Classroom program, so you're also helping teach children the importance of farming.

Gate signs make excellent gifts!

| Your Name                                     |                                                  |
|-----------------------------------------------|--------------------------------------------------|
| Mailing/Shipping Address                      |                                                  |
| Town/City                                     | State Zip                                        |
| Daytime Phone Number                          | Email address                                    |
| Type of sign you want: Classic Version (\$50) | Contemporary Version (\$50)                      |
| How do you want your sign: Name only          | Name and year you became a member (as pictured)* |
| Name to appear on the sign (print clearly)    | *Member Since                                    |
| Total Amount:                                 |                                                  |